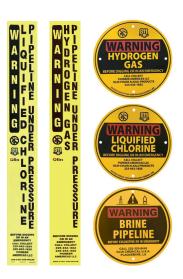

Olin St. Gabriel's public education program is designed to prevent third-party damage to its pipelines and protect the public, as third-party digging and excavating is the leading cause of pipeline accidents. We are a member of LA One Call, an organization designed to help the public, contractors and others identify the location of pipelines before excavation or digging projects to prevent pipeline incidents. We also have above-ground marker signs in place to alert the public and contractors that a pipeline is present close by.

#### PRODUCTS/DOT GUIDEBOOK ID#/GUIDE#:

 Chlorine
 1017
 124

 Hydrogen
 1049
 115

 Brine
 1049
 115