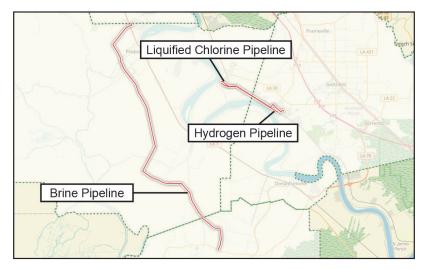

#### **COMPANY PROFILE**

Olin is the global leader in chlor alkali products with headquarters located in Clayton, MO. These products play a key role in water disinfection and in the manufacture of pharmaceuticals and plastics. Olin's St. Gabriel and Plaquemine facilities (Louisiana Operations) own and operate 41.7 miles of pipeline through Iberville, Ascension, and Assumption parish. Olin transports hydrogen gas, liquefied chlorine, and brine through the pipelines to Production facilities and downstream customers. In 2015, Olin acquired a brine pipeline from Dow who retains all land ownership on which this brine pipeline is located. Individuals to contact Dow ROW department or contact local 811 for excavations & land development in designated area.

# LOUISIANA PARISHES OF OPERATION:

Assumption Ascension

operation.

Iberville

Changes may occur. Contact the operator to discuss their pipeline systems and areas of

room employees monitor our facilities 24 hours a day, seven days a week and are trained to respond to various emergency conditions.